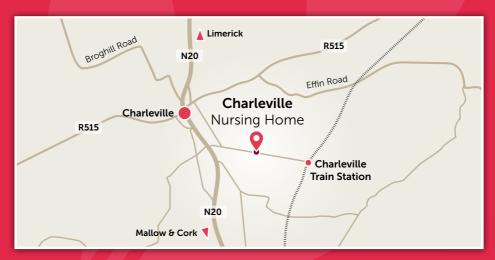

## A tranquil setting in the heart of Charleville

The prime location of Charleville Nursing Home enables local residents to remain part of their community.

We know that moving into an elderly care residence can be a very emotionally challenging move. We understand you may have additional concerns at the moment. We are here to support you and your loved ones as you start this journey.

## **Enquiries:**

Phone: 063 81396 Email: charleville@mowlamhealthcare.com

Charleville Nursing Home, Station Road, Rathgoggin, Charleville, Co Cork P56 F386