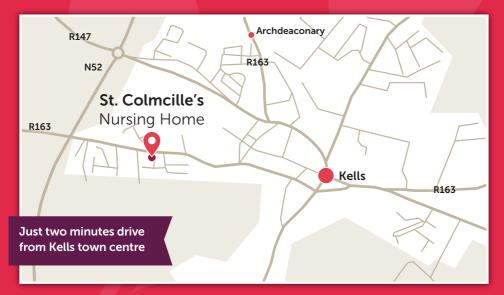

#### ST COLMCILLE'S NURSING HOME

Old Castle Road, Towns Park, Kells, Co Meath, A82 D902

Email: stcolmcilles@mowlamhealthcare.com Fax: 046 924 7018